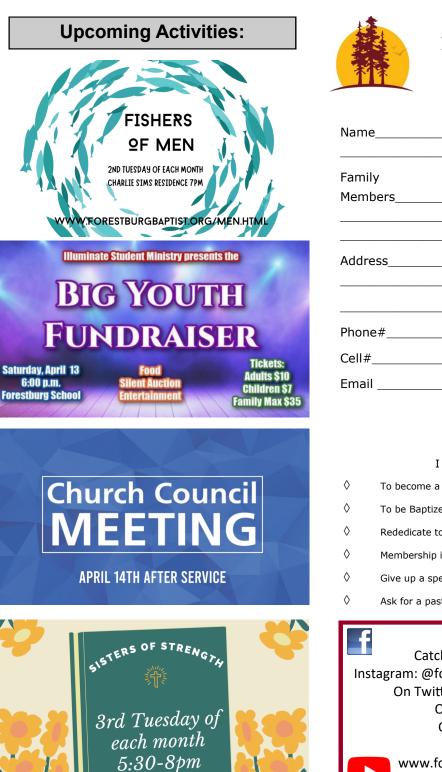

|        | Forestburg Baptist<br>Church |  |
|--------|------------------------------|--|
|        | Visitor Card                 |  |
| ame    |                              |  |
| imily  |                              |  |
|        |                              |  |
| ldress |                              |  |
|        |                              |  |
| ione#  |                              |  |
| ell#   |                              |  |
|        |                              |  |

#### I would like to:

- To become a Christian
- To be Baptized
- Rededicate to Christ
- Membership in this Church
- Give up a specific sin
  - Ask for a pastor to visit