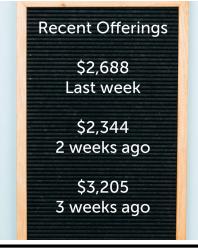

### **Tithes and Offerings**

Giving is an act of worship that shows our Heavenly Father our reverence and adoration for Him. our trust in Him to provide for our needs, and it empowers the local church to make disciples and share the message and love of Jesus Christ. Our families at FBC chose to worship through giving in a few different ways:

- Offering Box in the Back.
- Mail in or drop off offerings at the Church Office.
- And now online on our website.

During the time of our offering the Alter is open if you and your family wish to come and pray. Everyone is welcome to do this if you choose.